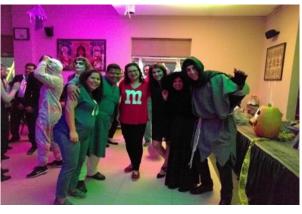

# HALLOWEEN PARTY RECAP

The Entertainment Committee along with the Youth Committee organized a successful Halloween Event on October 26 at the ZRCC. The hall was decorated with spooky decorations and guests were welcomed by the Sweet M&Ms. We had kids, adults and seniors join us for this event and everyone dressed to impress. Meherwan Wadia's Thriller music, Zarin Irani's finger-licking dinner and Khushi Doctor's yummilicious cupcakes made this event even more memorable for all. The event ended with everyone getting candy treat bags and having a blast! Thank you to all our volunteers who helped out to make this event enjoyable!