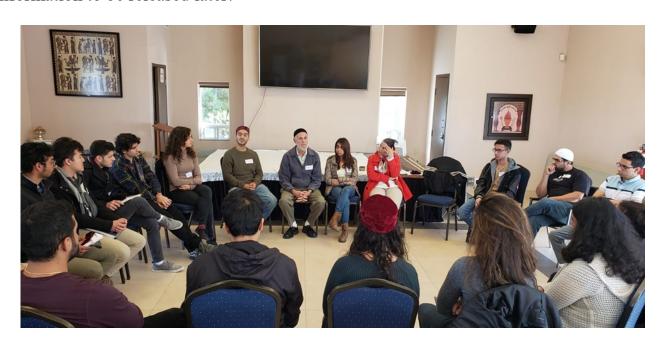

# YOUTH UPDATE (CONT.)

Finally, the Youth Committee with the support of Khushroo Mirza has extended the extremely successful Fireside Chats to a youth focused crowd. During the Thanksgiving long weekend, a group of 23 Zoroastrian youth gathered to learn more about our history and origins of our religion through discussion. Khushroo Mirza's engaging talk truly brought light and insight to the youth and not a single cell phone was in sight for the full 2hrs. We kindly thank Khushroo Mirza for his time and greatly appreciate the knowledge he was able to share with us! Our next talk will be in January 2020, more information to be released later!