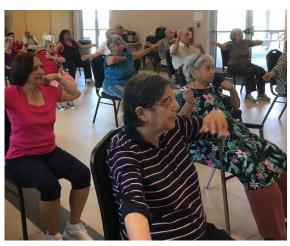

#### **THANK YOU**

As the Yoga/Zumba season for 2019 draws to a close, the Seniors Sub Committee is happy to announce that we have had another very successful year. It was not uncommon to have an attendance of 45 to 50 participants on many Wednesdays. This is primarily due to our very dedicated Volunteer Drivers, Sponsors for our Hot Lunch Program and the enthusiasm of our very own Senior Members themselves.

The Laughter Sessions have also truly become very popular. Now, many of the seniors who did not believe in the positive power of laughter have begun to actively participate. **Thanks to Nowzer Borzooyan**, who conducts these sessions and is always providing us with new and different ways to make us laugh and smile.

Nowzer has been attending our sessions for many years and is a shining

example to all of us of the positive impact laughter can create for us.

Our members also enjoyed a Winning Wednesday activity when through the medium of cards different mind stimulating games were played.