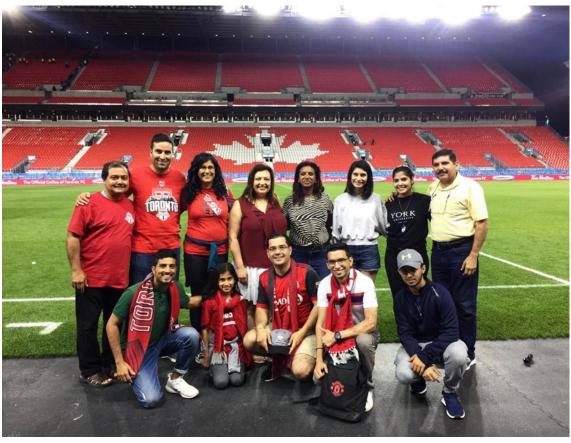

The Youth Committee also hosted an extremely successful end of summer outing to the CNE and combination TFC game! In typical Parsi fashion, the youth played a ton of games, ate too much food and made sure our presence was known.