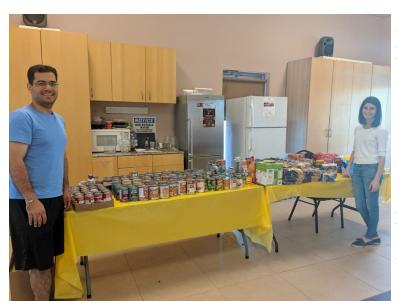

### YOUTH UPDATE

As the summer ends the Youth Committee is very proud to have hosted a multitude of successful events. Starting with our fundraising efforts during this past August Muktad prayers we're extremely proud and honoured to say our community raised a monstrous 255lbs of food for the Mississauga Food Bank! As we continue these efforts, if you would like to make a donation please drop-off your non-perishables in the box located in the foyer of the OZCF hall or feel free to reach out to any member of the Youth Committee!