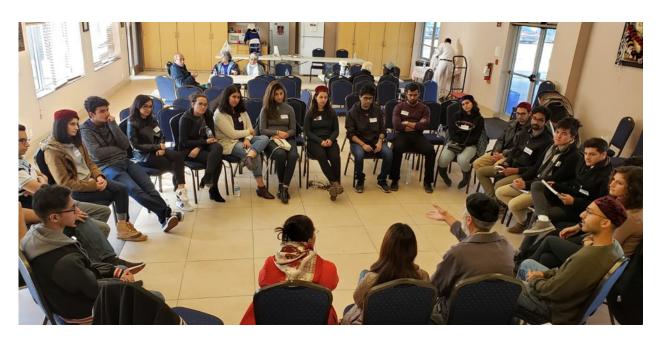

# YOUTH UPDATE (CONT.)

Finally, the Youth Committee with the support of Khushroo Mirza has extended the extremely successful Fireside Chats to a youth focused crowd. During the Thanksgiving long weekend, a group of 23 Zoroastrian youth gathered to learn more about our history and origins of our religion through discussion. Khushroo Mirza's engaging talk truly brought light and insight to the youth and not a single cell phone was in sight for the full 2hrs. We kindly thank Khushroo Mirza for his time and greatly appreciate the knowledge he was able to share with us! Our next talk will be in January 2020, more information to be released later!