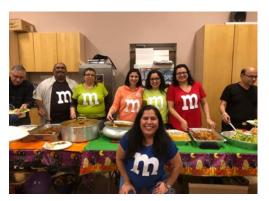

# HALLOWEEN PARTY RECAP

The Entertainment Committee along with the Youth Committee organized a successful Halloween Event on October 26 at the ZRCC. The hall was decorated with spooky decorations and guests were welcomed by the Sweet M&Ms. We had kids, adults and seniors join us for this event and everyone dressed to impress. Meherwan Wadia's Thriller music, Zarin Irani's finger-licking dinner and Khushi Doctor's yummilicious cupcakes made this event even more memorable for all. The event ended with everyone getting candy treat bags and having a blast! Thank you to all our volunteers who helped out to make this event enjoyable!