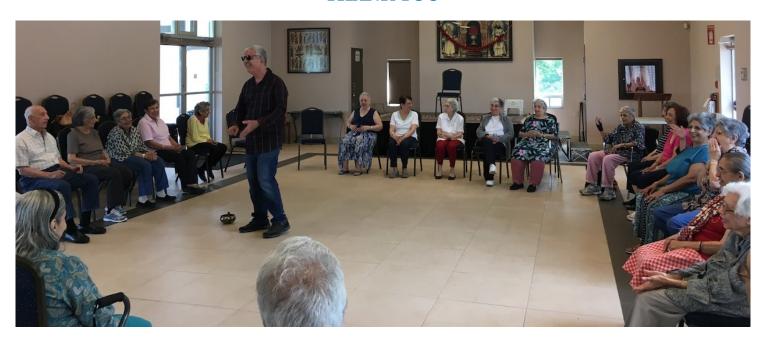

#### **THANK YOU**

As the Yoga/Zumba season for 2019 draws to a close, the Seniors Sub Committee is happy to announce that we have had another very successful year. It was not uncommon to have an attendance of 45 to 50 participants on many Wednesdays. This is primarily due to our very dedicated Volunteer Drivers, Sponsors for our Hot Lunch Program and the enthusiasm of our very own Senior Members themselves.

For many of our senior members these weekly gatherings have helped to reduce the social isolation that they would otherwise experience. Quite a few of our seniors have now advanced into their 90's and they are so very appreciative of the loving care and consideration that they receive from our Volunteer Drivers and from the other younger senior members of the group. From our hearts a BIG THANK YOU for making this possible.