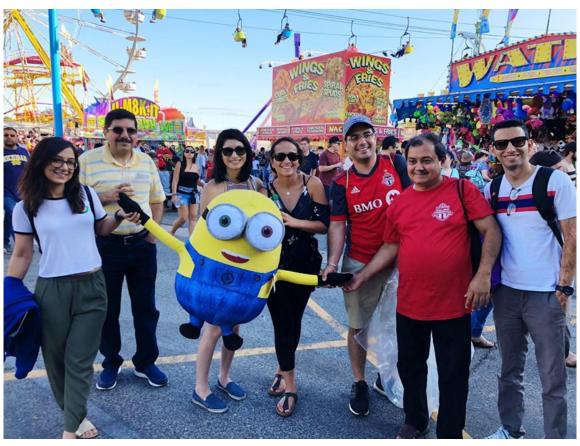

The Youth Committee also hosted an extremely successful end of summer outing to the CNE and combination TFC game! In typical Parsi fashion, the youth played a ton of games, ate too much food and made sure our presence was known.

We even made a new friend along the way!