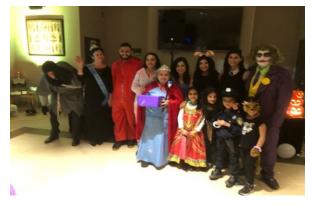

# HALLOWEEN PARTY RECAP

The Entertainment Committee along with the Youth Committee organized a successful Halloween Event on October 26 at the ZRCC. The hall was decorated with spooky decorations and guests were welcomed by the Sweet M&Ms. We had kids, adults and seniors join us for this event and everyone dressed to impress. Meherwan Wadia's Thriller music, Zarin Irani's finger-licking dinner and Khushi Doctor's yummilicious cupcakes made this event even more memorable for all. The event ended with everyone getting candy treat bags and having a blast! Thank you to all our volunteers who helped out to make this event enjoyable!