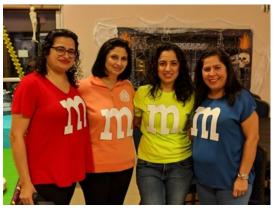

# HALLOWEEN PARTY RECAP

The Entertainment Committee along with the Youth Committee organized a successful Halloween Event on October 26 at the ZRCC. The hall was decorated with spooky decorations and guests were welcomed by the Sweet M&Ms. We had kids, adults and seniors join us for this event and everyone dressed to impress. Meherwan Wadia's Thriller music, Zarin Irani's finger-licking dinner and Khushi Doctor's yummilicious cupcakes made this event even more memorable for all. The event ended with everyone getting candy treat bags and having a blast! Thank you to all our volunteers who helped out to make this event enjoyable!