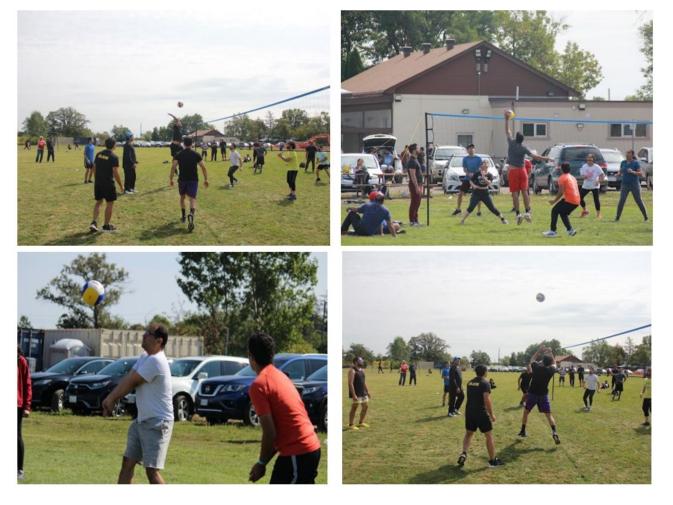

### **VOLLEY BALL TOURNAMENT**

On Sunday Sept 17th, over 100 players came out and showed out their volleyball skills in the 1st Annual OZCF Bring-Your-Own-Team Volleyball Tournament!

We had 13 teams of 7-8 players of all ages. 2 divisions of 6-7 teams competed in a group stage before the top 2 played off in the knockout stages. Playing with elite competition and tough refereeing, we had a final set up between the 'Filthy Foreigners' captained by Zal Nagarwala and 'I'd Hit That' captained by Arvin Namdarian. After a very competitive back and forth between both teams, team 'I'd Hit That' was victorious. Followed by the tournament, players and spectators enjoyed dinner and desert and celebrated another successful OZCF Sports event!

Thank you to all who came out and supported the OZCF Sports Committee! Stay Tuned for more events next year!

I offer financial planning services to Canadians! I specialize in financial planning for young professionals (primarily doctors and lawyers), and also retirement planning for retirees and those nearing retirement.