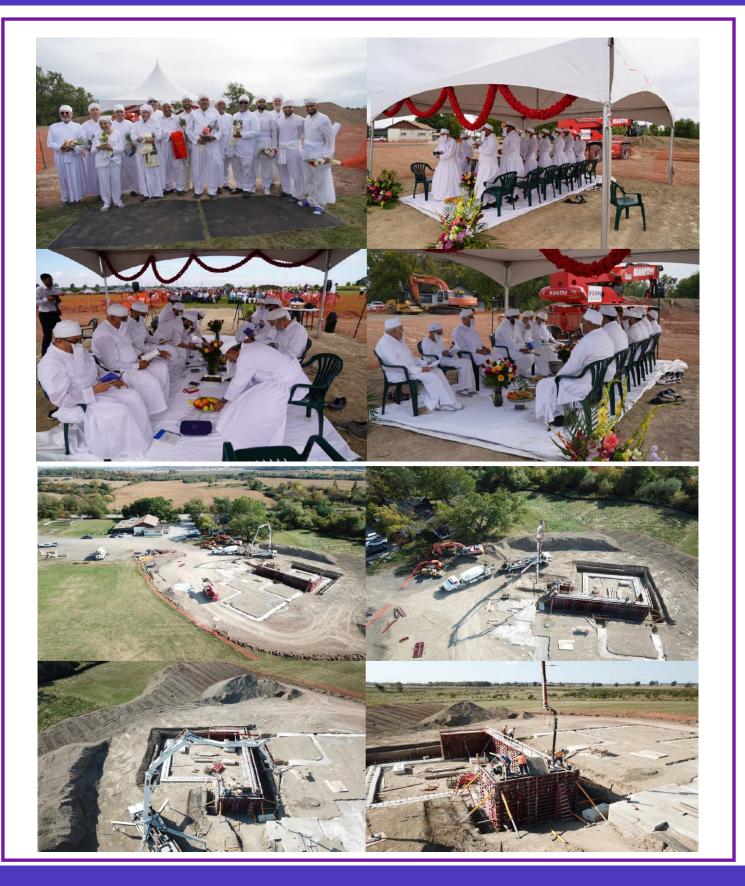

On 24 September 2023, we witnessed a beautiful land blessing Jashan and Baj ceremony performed by 16 Mobeds and Mobedyars at the site of the Atash Kadeh. It was very pleasing to see a lot of youth Mobeds participating in the Jashan and the prayers were also led by youth Mobeds. After the Jashan, we had the North American Mobeds Council (NAMC) President Ervad Tehemton Mirza honor two of our senior priests Ervad Nozer Kotwal and Ervad Jal Panthaky with a shawl for their long-term services to the Zoroastrian community in Ontario.

Construction on site is going ahead at a rapid pace, and we are on schedule and on budget. Please see the detailed construction update email sent on 20 October 2023 titled "Place of Worship Construction Progress" for a detailed explanation from Phil on how the project is progressing. An update from PWAC is included below as well. We will continue sending out regular updates with pictures as we continue. You can also view a live video feed of the construction on our website www.ozcf.com. If you wish to visit the construction site for a tour, please contact either Phil or myself.

### **CONSTRUCTION**

#### With construction having begun for our Place of Worship, we will not be renting out the hall until all construction has finished, bearing in mind the safety of our members and volunteers.

As a community we are thrilled at the start of construction of our Atashkadeh in September. Construction is progressing well, on-time and on-budget. That consecration and Baj ceremony must have helped with smooth operations! We updated you in our recent summary activity report on project milestones (Table below).

#### PHASE 1 CONSTRUCTION SCHEDULE:

| Item                                      | Start Date | Completion Date |
|-------------------------------------------|------------|-----------------|
| Foundation Walls – Form and pour          | Oct 16     | Nov 3           |
| Waterproofing/Weeping                     | Oct 12     | Nov 10          |
| Backfill                                  | Oct 23     | Nov 13          |
| Excess Fill Relocation                    | Oct 23     | Nov20           |
| Structural steel plates                   | Oct 23     | Nov 1           |
| Masonry                                   | Oct 23     | Dec 1           |
| Structural Steel                          | Dec 1      | Dec 10          |
| Roofing                                   | Dec 10     | Jan 10          |
| Start Site Servicing; Grading; stormwater | Oct 27     | Nov 30          |
| Start Electrical                          | Nov 1      | Dec 31          |
| Start Stucco/Exterior                     | Dec 1      | Jan 15          |

The schedule above is subject to change.

I wanted to talk about project execution details. Each of these items, as simple as they look, Involves an array of activities that are co-ordinated carefully by the contractor and team - from review of drawings with the architect, engineering consultant approval, performance of actual work in sequence, to inspections by the Town and construction consultant. Provincial Ministry of Labour and Ontario building code requirements, along with Town building permit rules must be followed at all times, and inspectors arrive at the site unannounced and frequently. We have developed a good system internally to manage all of this. For example, when pouring the concrete in the forms, the typical concrete mix is made up of roughly 10% cement, 20% air and water, 30% sand, and 40% gravel.